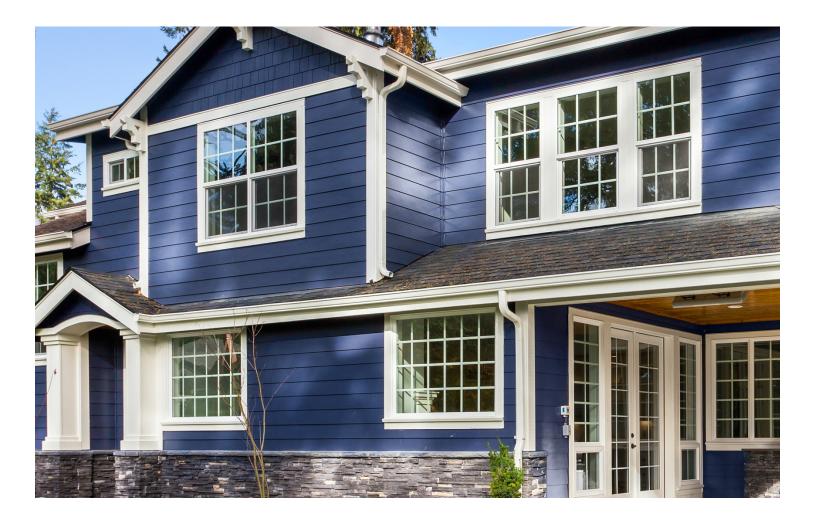

#### Expands your color choices

Can be tinted in VinylSafe<sup>\*</sup> paint colors, allowing you to select from a limited number of darker colors formulated to resist warping and buckling.

#### Helps inhibit mold damage

Contains agents which inhibit the growth of mildew on the surface of this paint film.

When it's time to choose the perfect paint and color for your project, turn to Sherwin-Williams. With over 1,500 rich, beautiful colors, easy-to-use color selection tools, personalized service and exceptional quality paint, your neighborhood Sherwin-Williams store has it all.